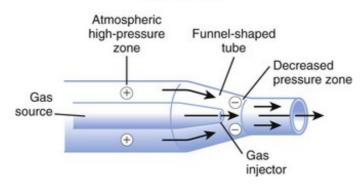

#### Venturi principle

| Venturi valve colour | Inspired oxygen concentration (%) | Oxygen flow (I/min) |
|----------------------|-----------------------------------|---------------------|
| Blue                 | 24                                | 2                   |
| White                | 28                                | 4                   |
| Orange               | 31                                | 6                   |
| Yellow               | 35                                | 8                   |
| Red                  | 40                                | 10                  |
| Green                | 60                                | 15                  |

Mixes oxygen with room air creating high flow air with enriched oxygen at a predetermined concentration. Suitable for CO2 retainers.