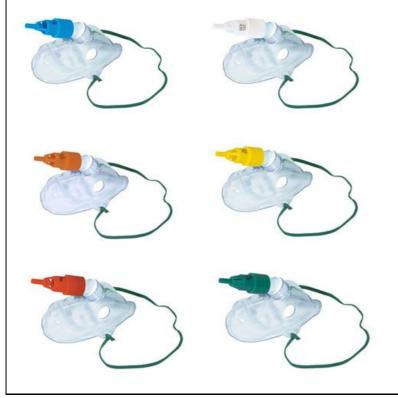

#### Venturi Mask

#### Venturi principle

| Venturi valve colour | Inspired oxygen concentration (%) | Oxygen flow (I/min) |
|----------------------|-----------------------------------|---------------------|
| Blue                 | 24                                | 2                   |
| White                | 28                                | 4                   |
| Orange               | 31                                | 6                   |
| Yellow               | 35                                | 8                   |
| Red                  | 40                                | 10                  |
| Green                | 60                                | 15                  |